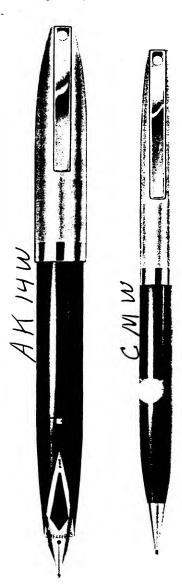

#### Sheaffer's PFM III

Matching colored plastic cap and barrel with ¼ inch gold-filled band and gold clip. Pen point is 14kt. gold. Pencil tip is two-piece gold-plated and stainless steel. Pen, \$15.00; pencil, \$5.00; set, in gift box with gold satin lining, \$20.00.

#### Sheatter's PFM IV

Plastic barrel with cap of polished stainless steel. Gold-filled clip and 1/24 inch band. Pen point is 14kt. gold. Pencil tip is two-piece gold-plated and stainless steel. Pen, \$20.00; pencil, \$7.50; set, in handsome white velvet-lined case, \$27.50.